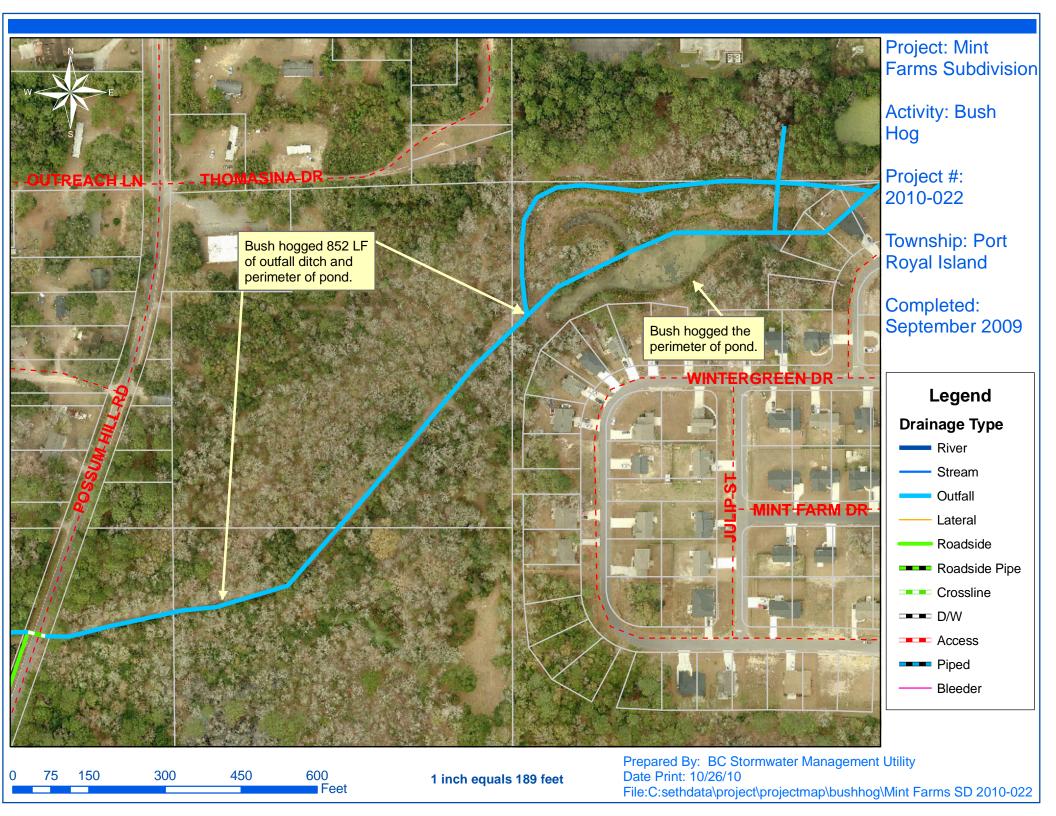

## Beaufort County Public Works Stormwater Infrastructure

Project Summary

Before

During

Project Summary: Mint Farm Subdivision

Project #: 2010-022

Completed: Sep-09

Narrative Description of Project:

Bush hogged 852 L.F. of outfall ditch and perimeter of pond.

Material Cost, Rental Equipment Summary, and Labor

| Unit                                              | Cost/Unit                 | Qty                                     | Cost                                                |
|---------------------------------------------------|---------------------------|-----------------------------------------|-----------------------------------------------------|
| gallon                                            | \$2.20                    | 31.0                                    | \$68.20                                             |
| gallon                                            | \$2.23                    | 4.0                                     | \$8.92                                              |
| hours                                             |                           | 43.0                                    | \$1,436.78                                          |
| Total Cost of Materials, Rental Equip., and Labor |                           |                                         |                                                     |
|                                                   | gallon<br>gallon<br>hours | gallon \$2.20<br>gallon \$2.23<br>hours | gallon \$2.20 31.0   gallon \$2.23 4.0   hours 43.0 |