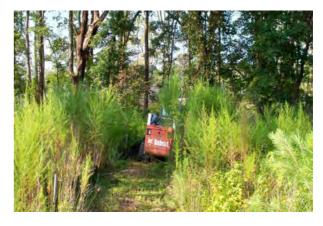

## Beaufort County Public Works Stormwater Infrastructure

Project Summary

Before

During

Project Summary: Mint Farm Subdivision

Project #: 2010-022

Completed: Sep-09

Narrative Description of Project:

Bush hogged 852 L.F. of outfall ditch and perimeter of pond.

Material Cost, Rental Equipment Summary, and Labor

| Unit                                              | Cost/Unit                 | Qty                                     | Cost                                                |
|---------------------------------------------------|---------------------------|-----------------------------------------|-----------------------------------------------------|
| gallon                                            | \$2.20                    | 31.0                                    | \$68.20                                             |
| gallon                                            | \$2.23                    | 4.0                                     | \$8.92                                              |
| hours                                             |                           | 43.0                                    | \$1,436.78                                          |
| Total Cost of Materials, Rental Equip., and Labor |                           |                                         |                                                     |
|                                                   | gallon<br>gallon<br>hours | gallon \$2.20<br>gallon \$2.23<br>hours | gallon \$2.20 31.0   gallon \$2.23 4.0   hours 43.0 |