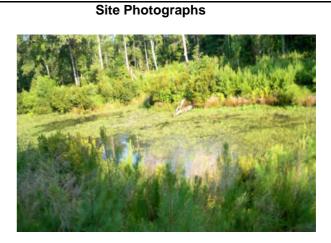

## Beaufort County Public Works Stormwater Infrastructure

Project Summary

Before

During

Project Summary: Mint Farm Subdivision

Project #: 2010-022

Completed: Sep-09

Narrative Description of Project:

Bush hogged 852 L.F. of outfall ditch and perimeter of pond.

Material Cost, Rental Equipment Summary, and Labor

| Unit                                              | Cost/Unit                 | Qty                                     | Cost                                                |
|---------------------------------------------------|---------------------------|-----------------------------------------|-----------------------------------------------------|
| gallon                                            | \$2.20                    | 31.0                                    | \$68.20                                             |
| gallon                                            | \$2.23                    | 4.0                                     | \$8.92                                              |
| hours                                             |                           | 43.0                                    | \$1,436.78                                          |
| Total Cost of Materials, Rental Equip., and Labor |                           |                                         |                                                     |
|                                                   | gallon<br>gallon<br>hours | gallon \$2.20<br>gallon \$2.23<br>hours | gallon \$2.20 31.0   gallon \$2.23 4.0   hours 43.0 |