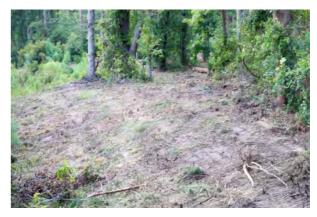

## Beaufort County Public Works Stormwater Infrastructure

Project Summary

Before

During

Project Summary: Mint Farm Subdivision

Project #: 2010-022

Completed: Sep-09

Narrative Description of Project:

Bush hogged 852 L.F. of outfall ditch and perimeter of pond.

Material Cost, Rental Equipment Summary, and Labor

| Unit                                              | Cost/Unit                 | Qty                                     | Cost                                                |
|---------------------------------------------------|---------------------------|-----------------------------------------|-----------------------------------------------------|
| gallon                                            | \$2.20                    | 31.0                                    | \$68.20                                             |
| gallon                                            | \$2.23                    | 4.0                                     | \$8.92                                              |
| hours                                             |                           | 43.0                                    | \$1,436.78                                          |
| Total Cost of Materials, Rental Equip., and Labor |                           |                                         |                                                     |
|                                                   | gallon<br>gallon<br>hours | gallon \$2.20<br>gallon \$2.23<br>hours | gallon \$2.20 31.0   gallon \$2.23 4.0   hours 43.0 |